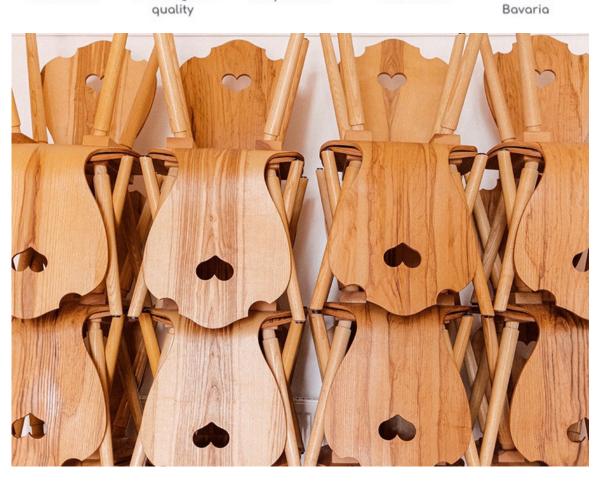

SÜSSHOLZ heart chairs are unique.

They have their heart on the right place!

Each Herzerlstuhl is unique and made from local woods.

Rustic elements and modern design are in harmony.

This combination gives the furniture a charming timelessness and elegant seating comfort.

## ASH CHAIR

The various natural grains of the core ash are the trademark of these chairs.

The wood, marked by its age, gives each seat shell its unique look.

With hard wax oil, we give the pieces of furniture resistance for long-term use.