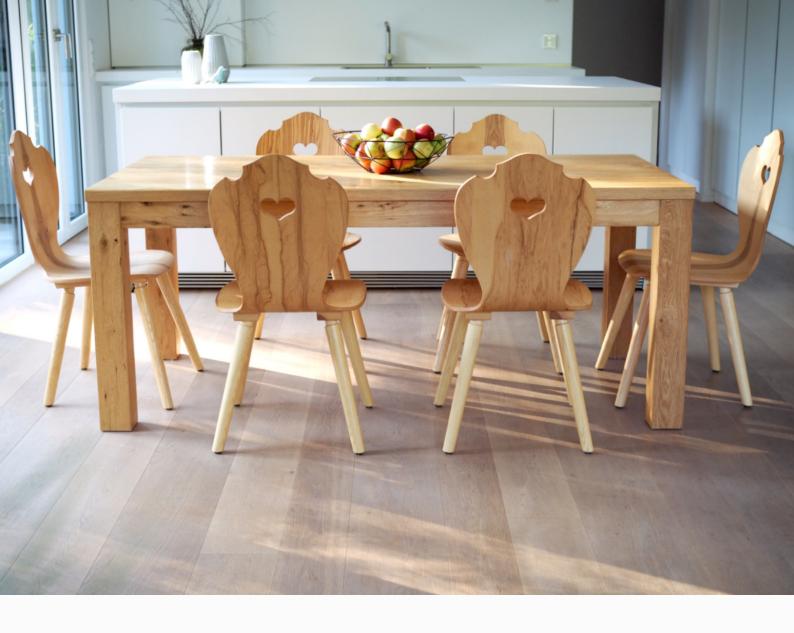

### OAK CHAIR

Our heart-shaped chairs made of knotty oak become an aesthetic unit with their surroundings without losing any of their presence.

The caramel-colored wood tone created by the hard wax oil naturally comes into its own and creates a warm ambience.