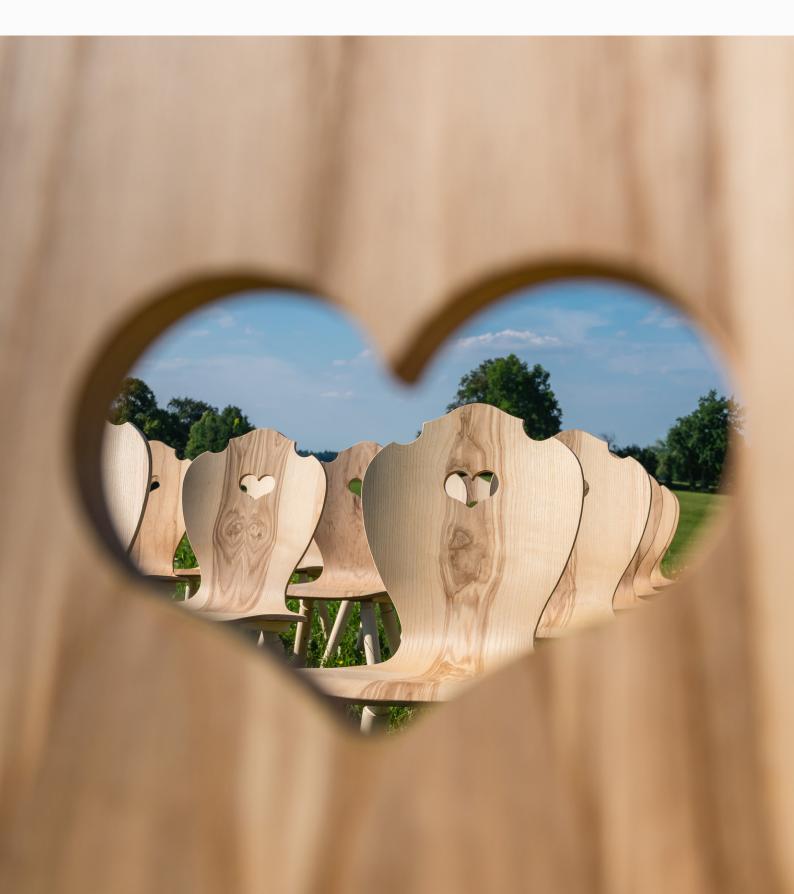

SÜSSHOLZ heart chairs are unique.

They have their heart on the right place!

Each Herzerlstuhl is unique and made from local woods.

Rustic elements and modern design are in harmony.

This combination gives the furniture a charming timelessness and elegant seating comfort.