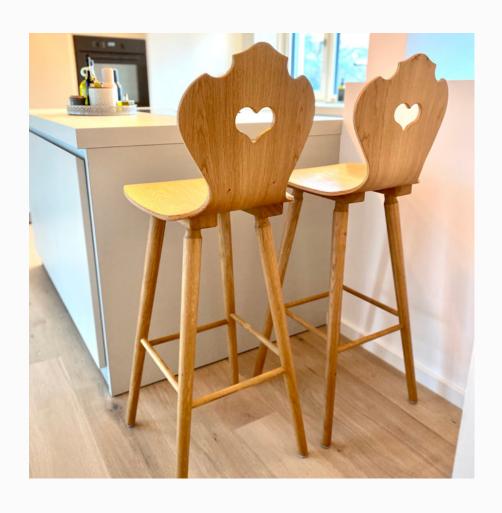

## BAR STOOL

# Our newest member in the SÜSSHOLZ family: Our bar stool with a heart!

The modern yet traditional design adorns any kitchen or bar, whether it has a modern or classic design.

A special stool to decorate your kitchen island!

We provide them in oak or in ash as well.