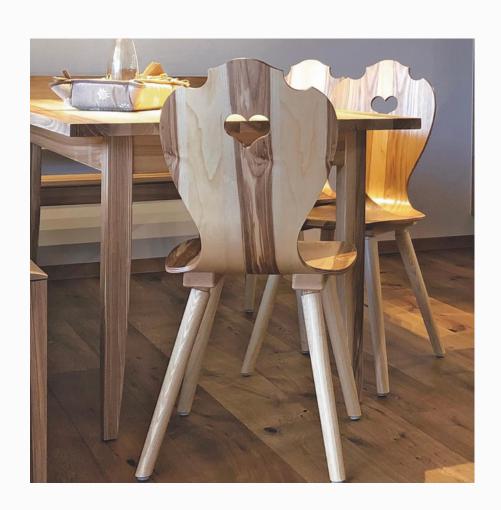

## ASH CHAIR

The various natural grains of the core ash are the trademark of these chairs.

The wood, marked by its age, gives each seat shell its unique look.

With hard wax oil, we give the pieces of furniture resistance for long-term use.