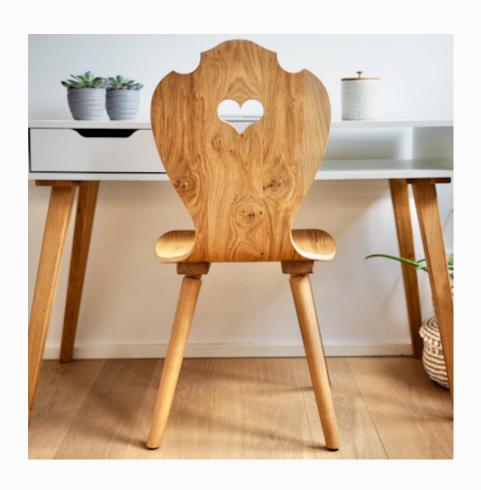

### OAK CHAIR

Our heart-shaped chairs made of knotty oak become an aesthetic unit with their surroundings without losing any of their presence.

The caramel-colored wood tone created by the hard wax oil naturally comes into its own and creates a warm ambience.