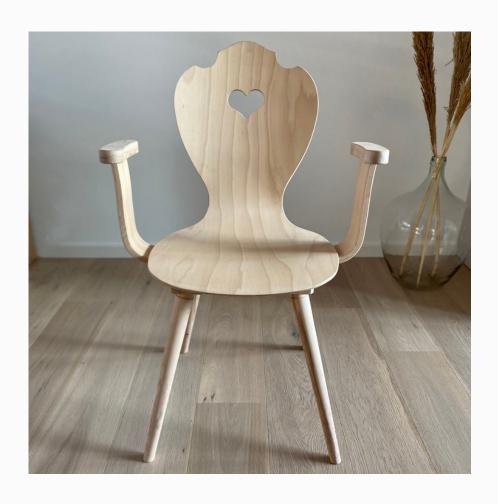

# BEECH CHAIR

The simple wood of the beech allows this chair to draw full attention to the beautiful shape of our Herzerlstuhl.

Less is sometimes more!

The chair is finished with hard wax oil to receive a natural natural protection.

# BEECH CHAIR WITH ARMREST

Due to its comfortable armrests, it is a chair on which you can sit the whole day.

Finished with hard wax oil or raw wood effect oil, it receives a natural natural protection.