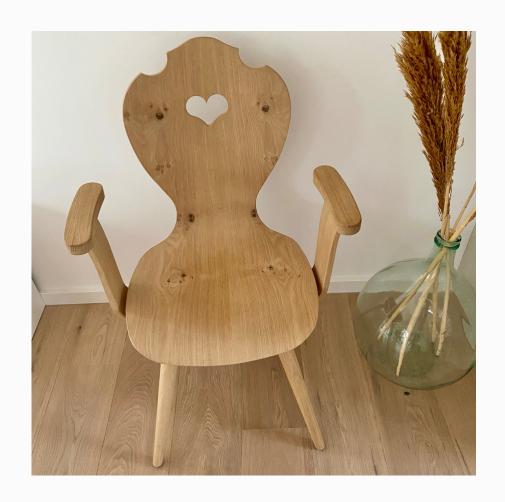

### OAK CHAIR

Our heart-shaped chairs made of knotty oak become an aesthetic unit with their surroundings without losing any of their presence.

The caramel-colored wood tone created by the hard wax oil naturally comes into its own and creates a warm ambience.

## OAK CHAIR WITH ARMREST

Our heart-shaped chairs made of oak become an aesthetic unit with their surroundings without losing any of their presence.

The chair is very comfortable due to its

The chair is very comfortable due to its plain wooden armrests.