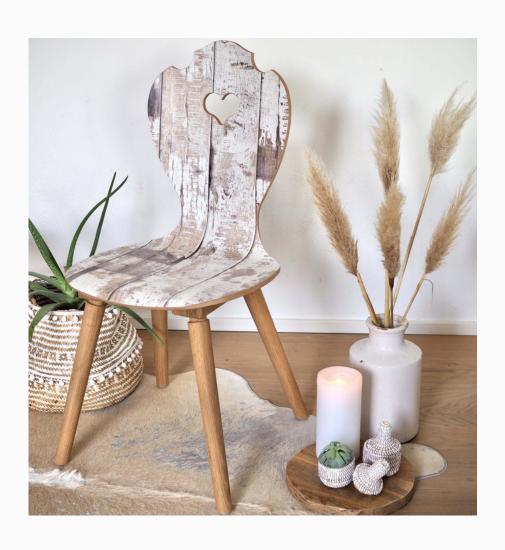

# BOHO CHAIR

The latest technology meets timeless heartfelt chair!

The outer layer of the seat switches is fixed directly to the veneer using a special printing and coating process, without any foil or laminate. Our boho heart chairs are pure joy for vintage lovers! The oak legs are a perfect match to the seat shell.