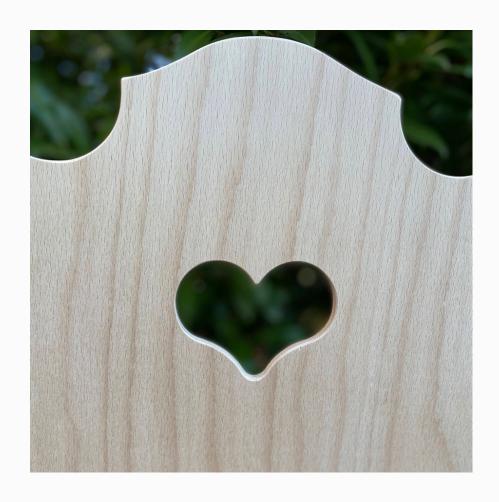

SÜSSHOLZ heart chairs are unique.

They have their heart on the right place!

Each Herzerlstuhl is unique and made from local woods.

Rustic elements and modern design are in harmony.

This combination gives the furniture a charming timelessness and elegant seating comfort.