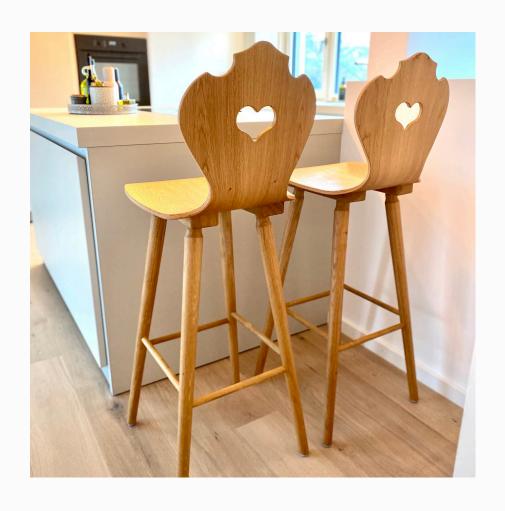

## BAR STOOL

# Our newest member in the SÜSSHOLZ family: Our bar stool with a heart!

The modern yet traditional design adorns any kitchen or bar, whether it has a modern or classic design.

A special stool to decorate your kitchen island!

We provide them in oak or in ash as well.