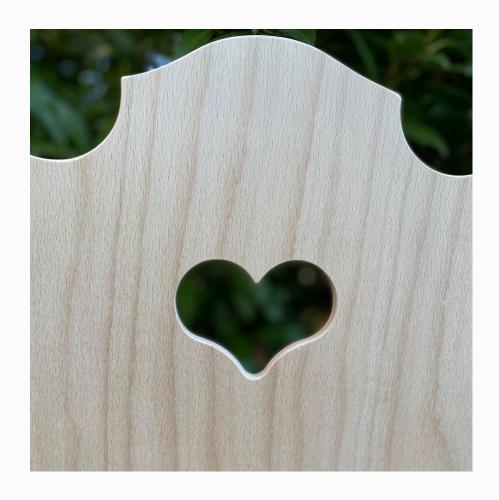

SÜSSHOLZ heart chairs are unique.

They have their heart on the right place!

Each Herzerlstuhl is unique and made from local woods.

Rustic elements and modern design are in harmony.

This combination gives the furniture a charming timelessness and elegant seating comfort.

# BEECH CHAIR

The simple wood of the beech allows this chair to draw full attention to the beautiful shape of our Herzerlstuhl.

Less is sometimes more!

The chair is finished with hard wax oil to receive a natural natural protection.