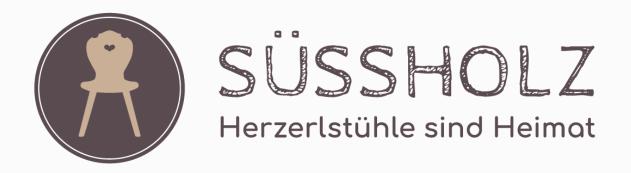

SÜSSHOLZ heart chairs are unique.

They have their heart on the right place!

Each Herzerlstuhl is unique and made from local woods.

Rustic elements and modern design are in harmony.

This combination gives the furniture a charming timelessness and elegant seating comfort.