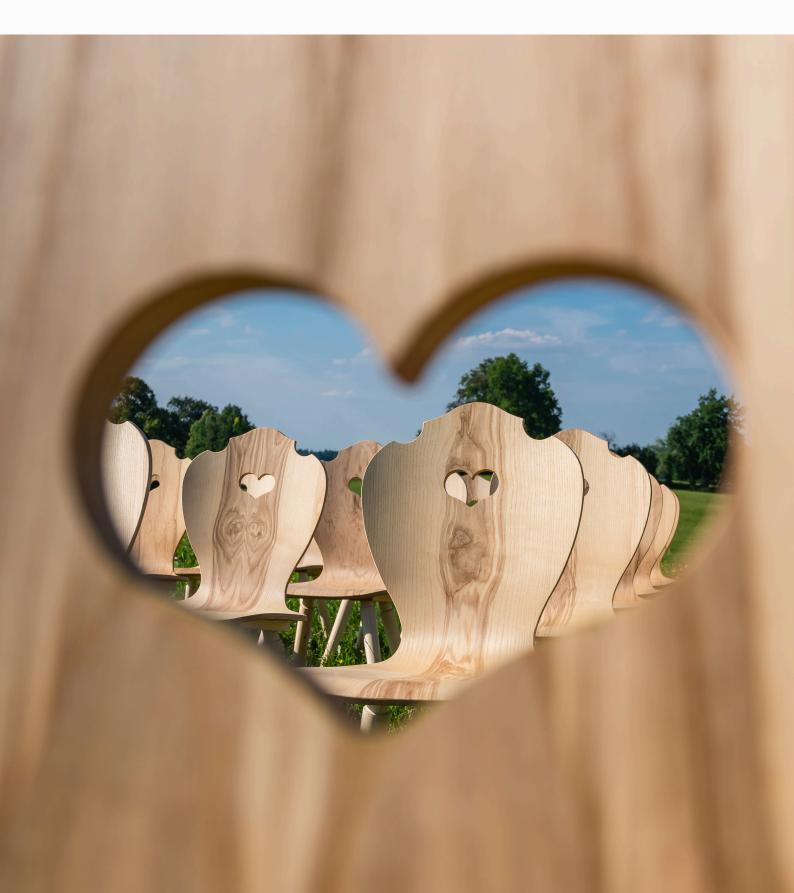

## OAK CHAIR

Our heart-shaped chairs made of knotty oak become an aesthetic unit with their surroundings without losing any of their presence.

The caramel-colored wood tone created by the hard wax oil naturally comes into its own and creates a warm ambience.

## OAK CHAIR WITH ARMREST

Our heart-shaped chairs made of oak become an aesthetic unit with their surroundings without losing any of their presence.

The chair is very comfortable due to its plain wooden armrests.

## ASH CHAIR

The various natural grains of the core ash are the trademark of these chairs.

The wood, marked by its age, gives each seat shell its unique look.

With hard wax oil, we give the pieces of furniture resistance for long-term use.