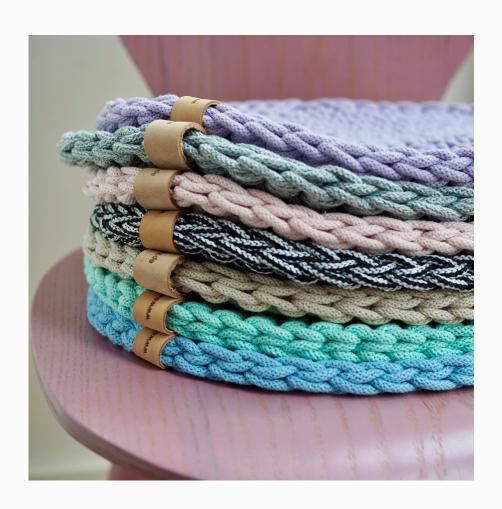

## CUSHIONS

### Choose your color...all are cute!

The oval shape conforms to the seat of our Herzerlchairs.

The reinforced edge keeps the cushion in shape.

The 5 mm thick cotton cord gives a very good sitting comfort. The hanks are made of 100% cotton and can be washed at 30°.

€ 42,50 incl. tax