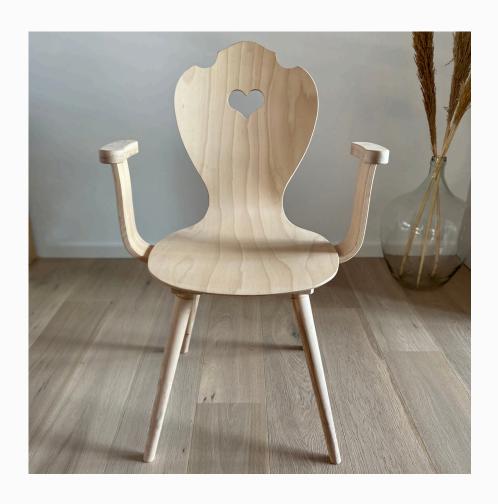

# BEECH CHAIR

The simple wood of the beech allows this chair to draw full attention to the beautiful shape of our Herzerlstuhl.

Less is sometimes more!

The chair is finished with hard wax oil to receive a natural natural protection.

# BEECH CHAIR WITH ARMREST

Due to its comfortable armrests, it is a chair on which you can sit the whole day.

Finished with hard wax oil or raw wood effect oil, it receives a natural natural protection.