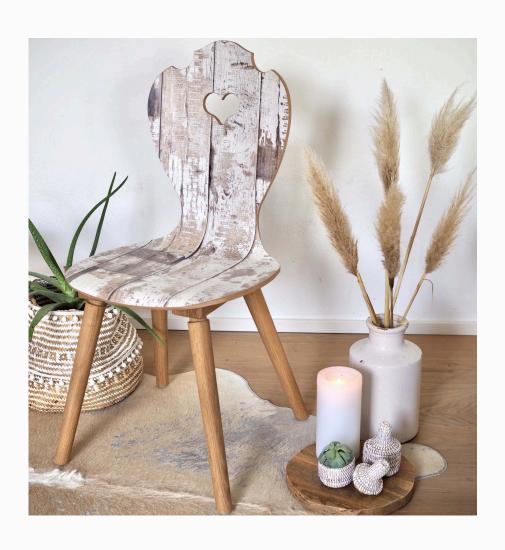

# BOHO CHAIR

The latest technology meets timeless heartfelt chair!

The outer layer of the seat switches is fixed directly to the veneer using a special printing and coating process, without any foil or laminate. Our boho heart chairs are pure joy for vintage lovers! The oak legs are a perfect match to the seat shell.