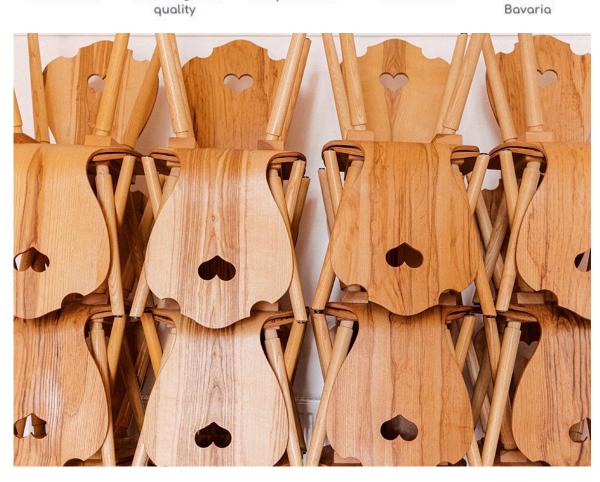

SÜSSHOLZ heart chairs are unique.

They have their heart on the right place!

Each Herzerlstuhl is unique and made from local woods.

Rustic elements and modern design are in harmony.

This combination gives the furniture a charming timelessness and elegant seating comfort.

## OAK CHAIR

Our heart-shaped chairs made of knotty oak become an aesthetic unit with their surroundings without losing any of their presence.

The caramel-colored wood tone created by the hard wax oil naturally comes into its own and creates a warm ambience.

## ASH CHAIR

The various natural grains of the core ash are the trademark of these chairs.

The wood, marked by its age, gives each seat shell its unique look.

With hard wax oil, we give the pieces of furniture resistance for long-term use.

# BEECH CHAIR

The simple wood of the beech allows this chair to draw full attention to the beautiful shape of our Herzerlstuhl.

Less is sometimes more!

The chair is finished with hard wax oil to receive a natural natural protection.