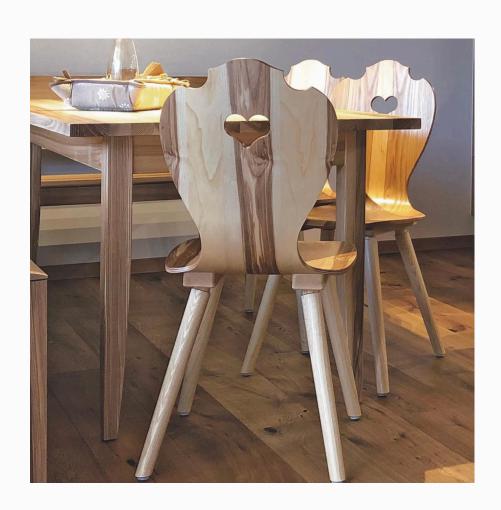

SÜSSHOLZ heart chairs are unique.

They have their heart on the right place!

Each Herzerlstuhl is unique and made from local woods.

Rustic elements and modern design are in harmony.

This combination gives the furniture a charming timelessness and elegant seating comfort.

## ASH CHAIR

The various natural grains of the core ash are the trademark of these chairs.

The wood, marked by its age, gives each seat shell its unique look.

With hard wax oil, we give the pieces of furniture resistance for long-term use.