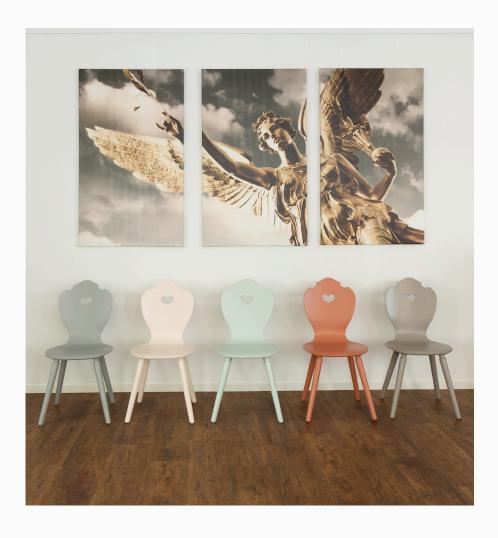

## COLORED CHAIR

The sprung seat shell and legs for our colorfully lacquered Herzerlchairs is made of ash wood.

To ensure that they fit perfectly into your home, hotel or office, you decide on the color of your choice, which we then paint with a high-quality lacquer by CAPAROL. Inform us about your desired color of the offical RAL system color palette.

€ 459,00 incl. tax