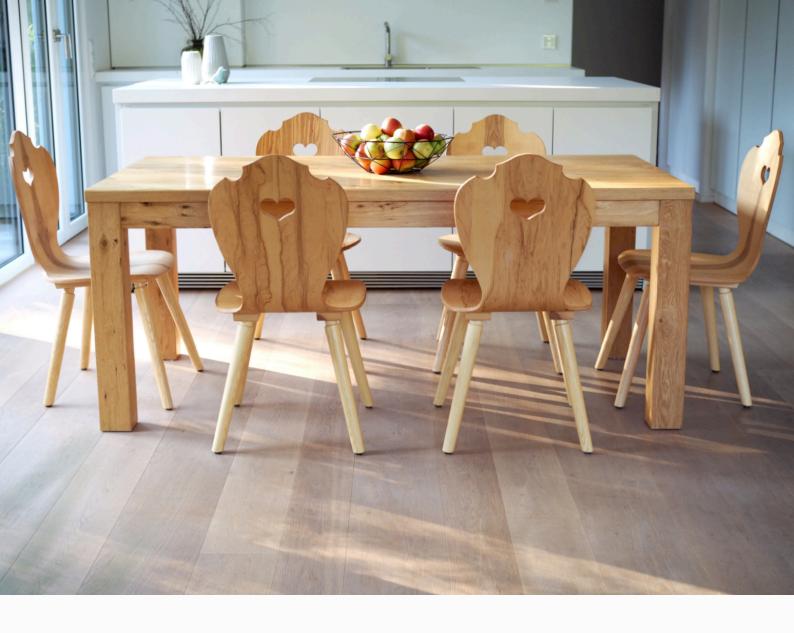

## OAK CHAIR

Our heart-shaped chairs made of knotty oak become an aesthetic unit with their surroundings without losing any of their presence.

The caramel-colored wood tone created by the hard wax oil naturally comes into its own and creates a warm ambience.