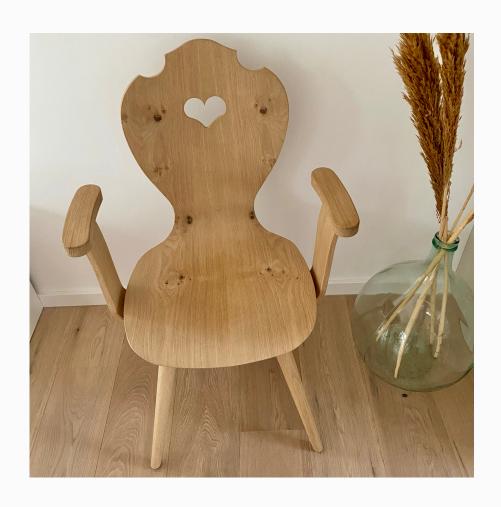

## OAK CHAIR

Our heart-shaped chairs made of knotty oak become an aesthetic unit with their surroundings without losing any of their presence.

The caramel-colored wood tone created by the hard wax oil naturally comes into its own and creates a warm ambience.

## OAK CHAIR WITH ARMREST

Our heart-shaped chairs made of oak become an aesthetic unit with their surroundings without losing any of their presence.

The chair is very comfortable due to its plain wooden armrests.